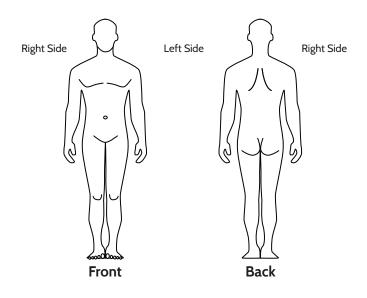

Name:

1.

2.

Form Completion Date: \_\_\_\_\_

Date of Medical Visit: \_

## Visit Priorities

Describe the top two points you want to work on or discuss during your upcoming visit:

## Pain Diagram

Please color in 'red pen' all areas of pain



## **Current Symptom Scores**

Please circle the number that best describes how you have been feeling in the last week (or how you typically feel).

| SYMPTOM        | Best |   |   |   |   |   |   |   |   |   | Worst |
|----------------|------|---|---|---|---|---|---|---|---|---|-------|
| Fatigue        | 0    | 1 | 2 | 3 | 4 | 5 | 6 | 7 | 8 | 9 | 10    |
| Depression     | 0    | 1 | 2 | 3 | 4 | 5 | 6 | 7 | 8 | 9 | 10    |
| Anxiety        | 0    | 1 | 2 | 3 | 4 | 5 | 6 | 7 | 8 | 9 | 10    |
| Brain Fog      | 0    | 1 | 2 | 3 | 4 | 5 | 6 | 7 | 8 | 9 | 10    |
| Body Aches     | 0    | 1 | 2 | 3 | 4 | 5 | 6 | 7 | 8 | 9 | 10    |
| Pain           | 0    | 1 | 2 | 3 | 4 | 5 | 6 | 7 | 8 | 9 | 10    |
| Headaches      | 0    | 1 | 2 | 3 | 4 | 5 | 6 | 7 | 8 | 9 | 10    |
| Sleep Problems |